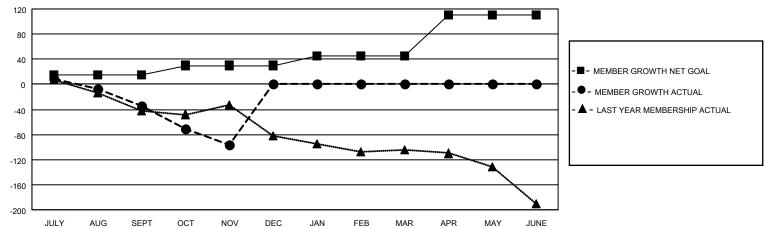

## Multiple District N

Results as of: 11/30/2020

**LOCATION: CANADA** 

| Clubs                 |               |           |               | Members                   |                           |                         |                                                    |  |
|-----------------------|---------------|-----------|---------------|---------------------------|---------------------------|-------------------------|----------------------------------------------------|--|
| RESULTS FOR 2020-2021 |               |           |               | RESULTS FOR 2020-2021     |                           |                         |                                                    |  |
| QUARTER               | NEW CLUB GOAL | NEW CLUBS | DROPPED CLUBS | QUARTER <sup>M</sup>      | MEMBER GROWTH NET<br>GOAL | MEMBER GROWTH<br>ACTUAL | DROPPED<br>MEMBERS ACTUAL<br>(including transfers) |  |
| JULY/AUG/SEPT         | 1             | 2         | 1             | JULY/AUG/SEP <sup>-</sup> | T 15                      | 85                      | 113                                                |  |
| OCT/NOV/DEC           | 2             | 0         | 0             | OCT/NOV/DEC               | 15                        | 92                      | 147                                                |  |
| JAN/FEB/MAR           | 1             | 0         | 0             | JAN/FEB/MAR               | 15                        | 0                       | 0                                                  |  |
| APR/MAY/JUNE          | 1             | 0         | 0             | APR/MAY/JUNE              | 65                        | 0                       | 0                                                  |  |

## GOALS AND ACTUAL MEMBERS CUMULATIVE

| DROPPED CLUBS: 1           |     | 71 CLUBS OF 246 ADDED 1 OR MORE<br>NEW MEMBERS | GENDER DISTRIBUTION  MALE 3,641 (64.67%) |                |       |
|----------------------------|-----|------------------------------------------------|------------------------------------------|----------------|-------|
| DROPPED MEMBERS            |     |                                                | FEMALE                                   | 1,989 (35.33%) |       |
| DECEASED                   | 47  | CLICK HERE FOR CUMULATIVE                      | TOTAL FAMILY UNIT MEMBERS                |                | 1,096 |
| CLUB CANCELLED 0 OTHER 213 |     | MEMBERSHIP DATA                                | FAMILY MEMBERS PAYING HALF               |                |       |
|                            |     |                                                |                                          |                | 559   |
| TOTAL                      | 260 |                                                | 000                                      |                |       |