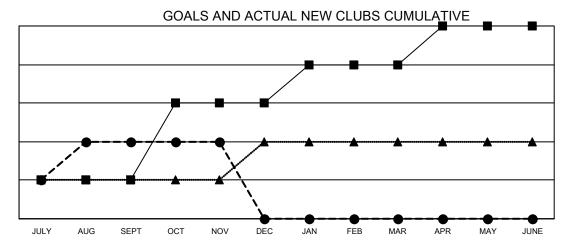

## Multiple District N

Results as of: 11/30/2020

**LOCATION: CANADA** 

| Clubs                 |               |           |               | Members                   |                           |                         |                                                    |  |
|-----------------------|---------------|-----------|---------------|---------------------------|---------------------------|-------------------------|----------------------------------------------------|--|
| RESULTS FOR 2020-2021 |               |           |               | RESULTS FOR 2020-2021     |                           |                         |                                                    |  |
| QUARTER               | NEW CLUB GOAL | NEW CLUBS | DROPPED CLUBS | QUARTER <sup>M</sup>      | MEMBER GROWTH NET<br>GOAL | MEMBER GROWTH<br>ACTUAL | DROPPED<br>MEMBERS ACTUAL<br>(including transfers) |  |
| JULY/AUG/SEPT         | 1             | 2         | 1             | JULY/AUG/SEP <sup>-</sup> | T 15                      | 85                      | 113                                                |  |
| OCT/NOV/DEC           | 2             | 0         | 0             | OCT/NOV/DEC               | 15                        | 92                      | 147                                                |  |
| JAN/FEB/MAR           | 1             | 0         | 0             | JAN/FEB/MAR               | 15                        | 0                       | 0                                                  |  |
| APR/MAY/JUNE          | 1             | 0         | 0             | APR/MAY/JUNE              | 65                        | 0                       | 0                                                  |  |

- CURRENT YEAR GOALS FOR NEW CLUBS

CURRENT YEAR ACTUAL NEW CLUBS

- ▲ - LAST YEAR ACTUAL NEW CLUBS